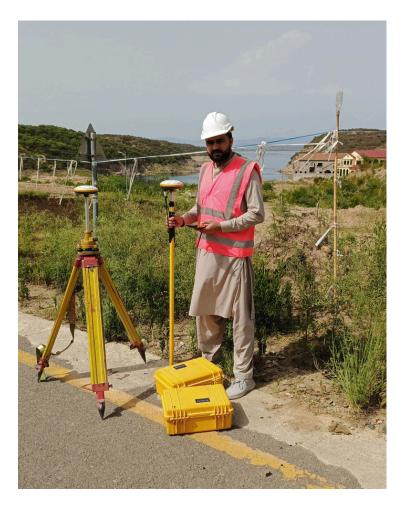

## DRONE SURVEY FOR HOTEL, MANGLA, JEHLUM

Synercon team recently deployed drone survey experts to conduct a detailed assessment for topographic an upcoming 12-story hotel in Mangla, Jehlum. Using advanced tools, they accurately mapped the land's contours and features essential for project planning. The data collected, including detailed maps and 3D models, will play a crucial role in guiding the construction process, marking a pioneering use of advanced building technology in Pakistan.