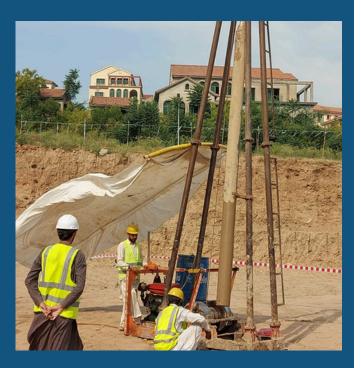

### GEOTECHNICAL INVESTIGATION COMPLETION FOR 12-STORY HOTEL

Our geotechnical team has completed a crucial phase in the development of a 12story hotel in Mangla, Jehlum. Following extensive field testing on 2nd June, the team diligently finalized their comprehensive report on 10th June after conducting rigorous laboratory testing. This milestone underscores our commitment to ensuring structural integrity and safety standards, setting the stage for a landmark hospitality project in the region.